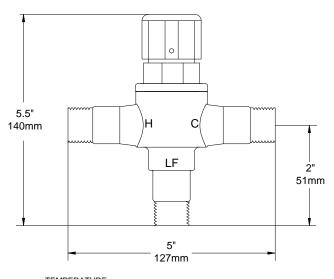

### **MODEL 269-LF**

# LEAD FREE THERMOSTATIC POINT OF USE MIXING VALVE

MODEL 1/2" inlets, 1/2" outlet, (MIPS connections)

#### PRESSURE-TEMPERATURE:

- Minimum Flow: 1.0 GPM (3.8 l/Min)
- Maximum Pressure: 125 PSI (8.6 BAR)
- Maximum Hot Water temperature: 200°F (93°C)
- Approach Temperature 5°F (2.8°C) above set point
- Temperature adjustment range, 90-120°F (32-49°C) \*\*