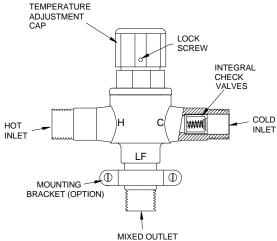

#### **MATERIALS:**

- Lead Free Bronze body
- Locked temperature adjustment cap (vandal resistant)
- Copper encapsulated thermostat assembly with polymer thermoplastic shuttle
- Stainless steel springs
- Buna-N: O-rings
- Integral check valves on hot and cold inlets

#### **OPTIONS:**

- \_\_\_SUFFIX DT Dial Thermometer
- SUFFIX BRKT Mounting Bracket
- \_\_\_SUFFIX BV Inlet ball valves (shipped loose)
  - \_\_\_SUFFIX SW Sweat connections
- \_\_\_SUFFIX CP Chrome plated